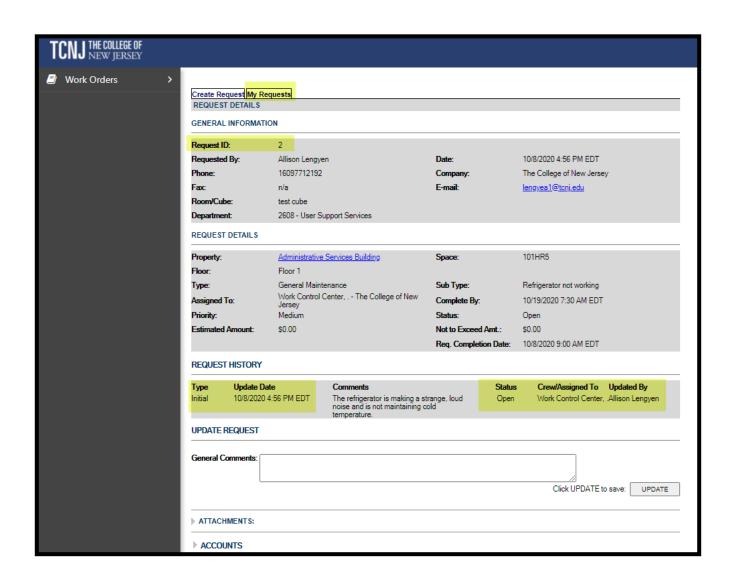

## Viewing Requests and Checking Status

Once the request has been submitted, the system will display a **Request ID** link. The Request ID can be used to access your request and view status. Click on the **My Requests** tab at any time to access your requests and view status.