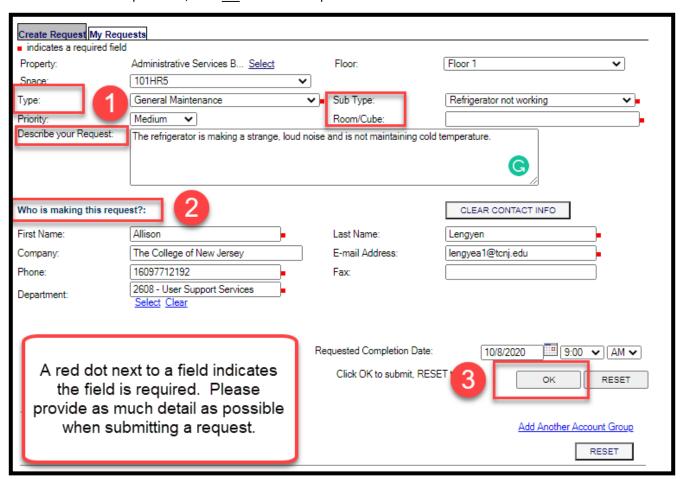

## Submitting a Work Order cont.,

Once you have provided the location, please provide details of your request including Type of Request, Sub Type, Priority, and a brief description.

Finally, provide us with contact information in case we need to reach out to you for additional information. The contact info will default to the info of the person filling out the request. You can use the **Clear Contact Info** button and enter new contact if necessary.

Important note regarding email: To receive status updates on your request via email, please be sure your email address is entered.

If you would like the work completed by a specific date, please add a time and date to the **Requested Completion Date** field.

When all details are provided, click **OK** to submit request.