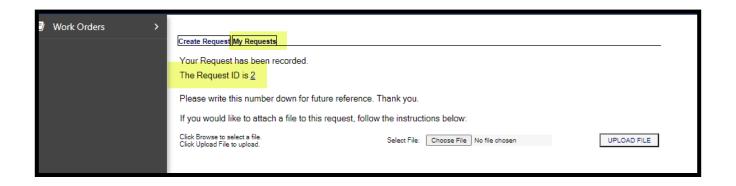

## Viewing Requests and Checking Status

Once the request has been submitted, the system will display a **Request ID** link. The Request ID can be used to access your request and view status. Click on the **My Requests** tab at any time to access your requests and view status.