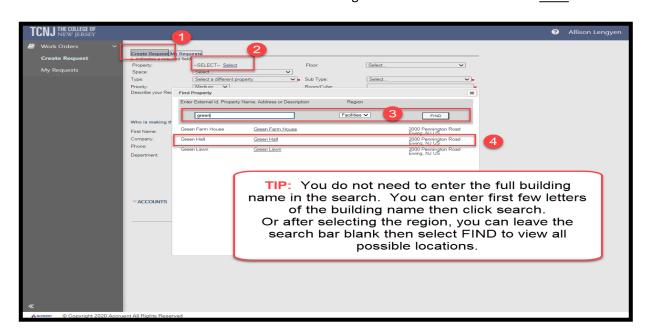

## Submitting a Work Order Request

First, tell us where the work needs to be completed. Please include details such as the building location, floor, space, and room/cube.

- 1. Click on the **Create Request** tab to get started
- 2. Click on the Property Select link to begin the search for the appropriate building
- 3. Select <u>Region</u> from the drop down arrow and select appropriate region. Most users will only have the facilities region.
- 4. Enter first few letters of location name or full building name in search bar then click FIND